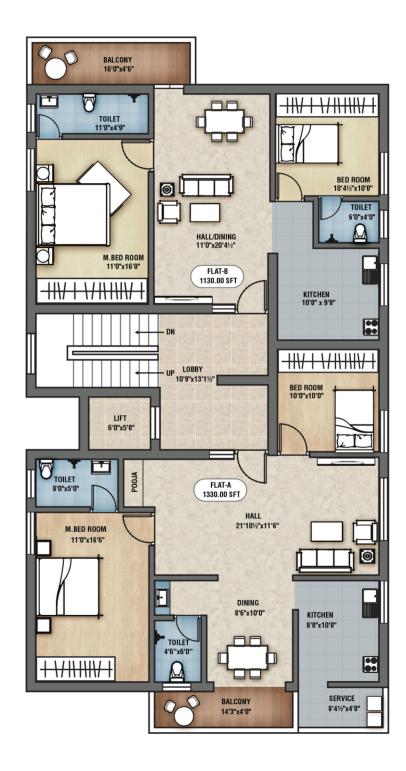

## **TYPICAL FLOOR PLAN**

We respect your need for privacy. We understood your tastes for fine design and comforts. Your wish became our command.

Lotus Sunshine houses 6 premium luxury apartments in 3 floors with total vasthu compliance. Lotus Sunshine located at one of the best residential domain - Nethaji Nagar, Nanjundapuram Road, Ramanathapuram, Coimbatore.

# Flat A - 1330 sq.ft North facing

Flat B - 1130 sq.ft South facing