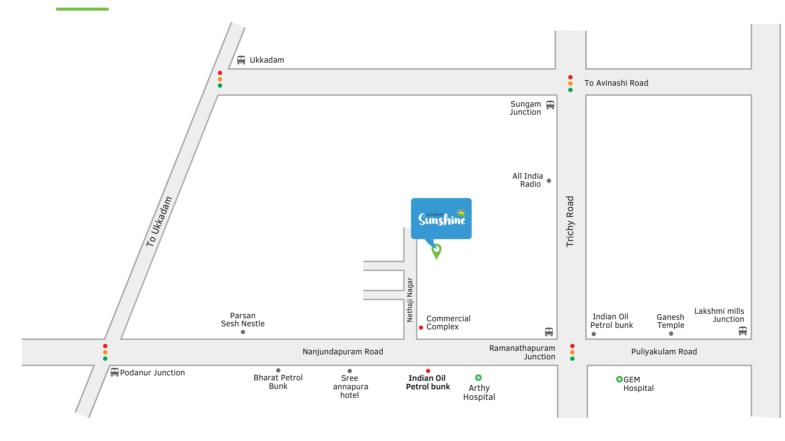

### LOCATION MAP

Voice: +91 87788 27560, LOTUS INFRAA +91 63696 59428 Developers & Promotors Lotus Star, 15A, Krishnasamy Nagar, 2nd Street 50 Feet Road, lotusinfraa@outlook.com Ramanathapuram, Coimbatore - 641 045. www.thelotusinfra.in