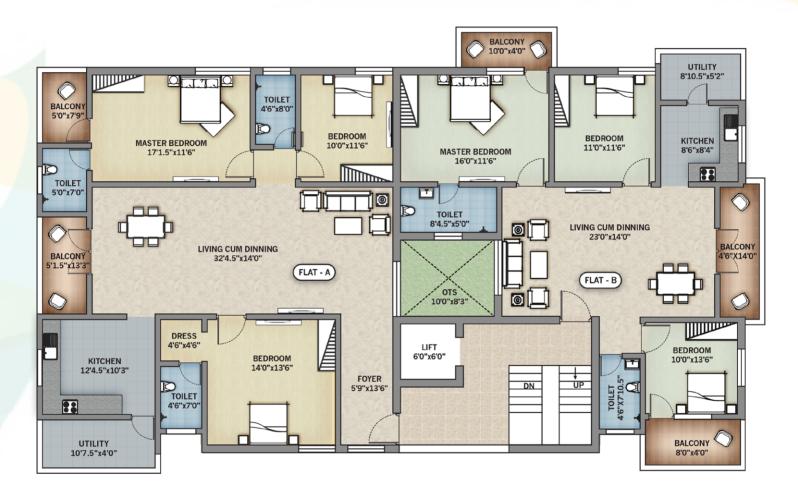

# **Typical Floor plan**

Flat A - 1933 sq.ft North facing

Flat B - 1542 sq.ft East facing