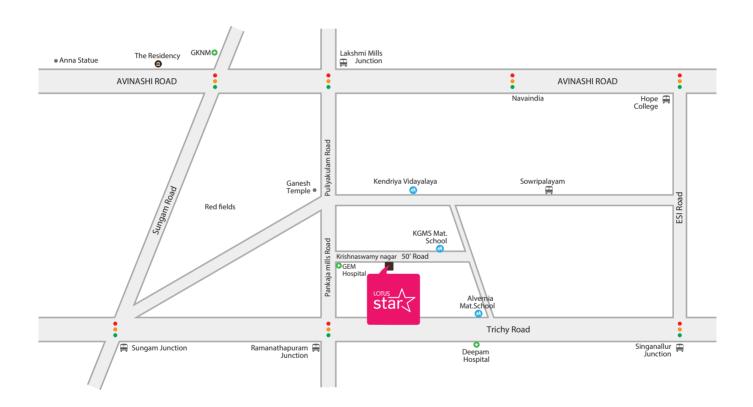

ITTINGS**

Cables / Wires : Finolex/Havells / Kundan (or) Equivalent ISI Approved brand cables

Modular Switches : MK/Legrand MCB, ELCB, & DB : MK/Legrand

Power Back Up : 1000 Watts power back up

#### **AMENITIES**

- Community Hall with attached toilet at terrace floor
- Security Room with CCTV provision
- · One Service toilet provision at Stilt Floor

**LOTUS INFRAA DEVELOPERS & PROMOTORS** has been successfully delivering residential, commercial projects for many years at prime locations in coimbatore.

Every project is made inimitable and to stand out from others, like a masterpiece, making the owners proud and delighted, while increasing their standard of living.

Sustainable design with eco-friendly architecture is the attribute of all LOTUS INFRAA Projects.

### **LOCATION MAP**



## For Booking: 63696 59428, 90470 36325



Promoted by

#### **LOTUS INFRAA**

Developers & Promotors

Lotus Star, 15A, Krishnasamy Nagar, 2nd Street 50 Feet Road, Ramanathapuram, Coimbatore - 641 045.

Voice: +91 63696 59428 lotusinfraa@outlook.com www.thelotusinfra.in